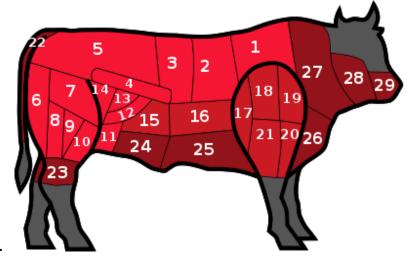

# **PRICE** (and commission for BS):

- 1) -Beef 2/3 cut, the contract price is \$4060.00 and the rebate commission is \$50.00
- 2) -Beef 4/6 cut, the contract price is \$4,160.00 and the rebate commission is \$50.00
- 3) -Beef 15 cuts, the contract price is \$4560.00 and the rebate commission is \$50.00
- 4) -17 cuts of beef, the contract price is \$4660.00 and the rebate commission is \$50.00
- 5) -23 cuts of beef, the contract price is \$4860.00 and the rebate commission is \$50.00
- -If you need separate parts of beef, it will be quoted according to the required quantity.
- -MOQ minimum order quantity: Only annual orders are accepted.
- -The monthly order amount or trial orders must reach 2 Million US dollars.
- -You can order different products in the same contract to reach this amount in total.
- -BRF will not accept orders for less than this amount.